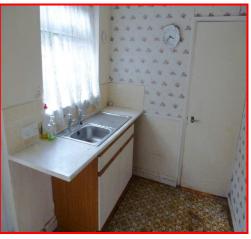

**DINING ROOM:** 3.94m x 3.4m (12' 11'' x 11' 2'') Fitted gas fire in tiled fireplace. Floor to ceiling fitted cupboard. Radiator. UPVC double-glazed window. Stairs off to first floor.

**KITCHEN:** 2.77m x 1.98m (9' 1'' x 6' 6'') Being fitted with an inset stainless steel sink unit on fitted base with small adjacent worktop. Radiator. UPVC double-glazed door and window to rear yard. Door to: -