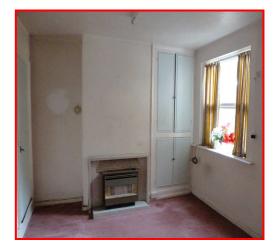

#### **ACCOMMODATION:**

**ENTRANCE HALL:** 3' wide (0.92m). Hardwood front door. Access to cellar off.

**CELLAR:** 3.33m x 3.25m (10' 11'' x 10' 8'') Electric light. Small store off.

**LOUNGE:** 3.33m x 3.28m (10' 11'' x 10' 9'') Fitted gas fire set in a tiled fireplace. UPVC double-glazed window. Original coving and centre ceiling rose.

**DINING ROOM:** 3.94m x 3.4m (12' 11'' x 11' 2'') Fitted gas fire in tiled fireplace. Floor to ceiling fitted cupboard. Radiator. UPVC double-glazed window. Stairs off to first floor.

**KITCHEN:** 2.77m x 1.98m (9' 1'' x 6' 6'') Being fitted with an inset stainless steel sink unit on fitted base with small adjacent worktop. Radiator. UPVC double-glazed door and window to rear yard. Door to: -