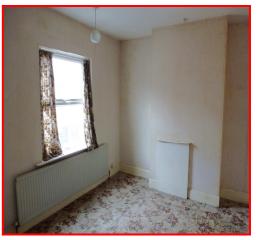

#### **ACCOMMODATION:**

**ENTRANCE HALL:** 3' wide (0.92m). Hardwood front door. Access to cellar off.

**CELLAR:** 3.33m x 3.25m (10' 11'' x 10' 8'') Electric light. Small store off.

**LOUNGE:** 3.33m x 3.28m (10' 11'' x 10' 9'') Fitted gas fire set in a tiled fireplace. UPVC double-glazed window. Original coving and centre ceiling rose.

**DINING ROOM:** 3.94m x 3.4m (12' 11'' x 11' 2'') Fitted gas fire in tiled fireplace. Floor to ceiling fitted cupboard. Radiator. UPVC double-glazed window. Stairs off to first floor.

**KITCHEN:** 2.77m x 1.98m (9' 1'' x 6' 6'') Being fitted with an inset stainless steel sink unit on fitted base with small adjacent worktop. Radiator. UPVC double-glazed door and window to rear yard. Door to: -