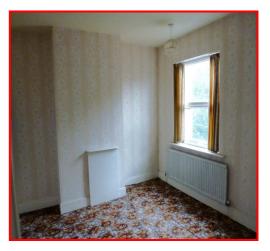

**W. C.:** Being fitted with a low flush WC suite. UPVC double-glazed window. Wall-mounted Baxi gas-fired boiler for the central heating and domestic hot water.

LANDING: Small vestibule landing

**BEDROOM 1:** 4.32m x 3.35m (14' 2'' x 11' 0'') Radiator. UPVC double-glazed window. Bedhead light pull switch.

**BEDROOM 2:** 4.32m x 3.4m (14' 2'' x 11' 2'') Radiator. UPVC double-glazed window. Small cupboard off. Door to: -

**BATHROOM:** 2.77m x 2.06m (9' 1'' x 6' 9'') Being fitted with a panelled bath having a Triton electric shower over, pedestal wash hand basin and low flush WC. Airing cupboard housing the lagged hot water cylinder. Radiator. UPVC double-glazed window.