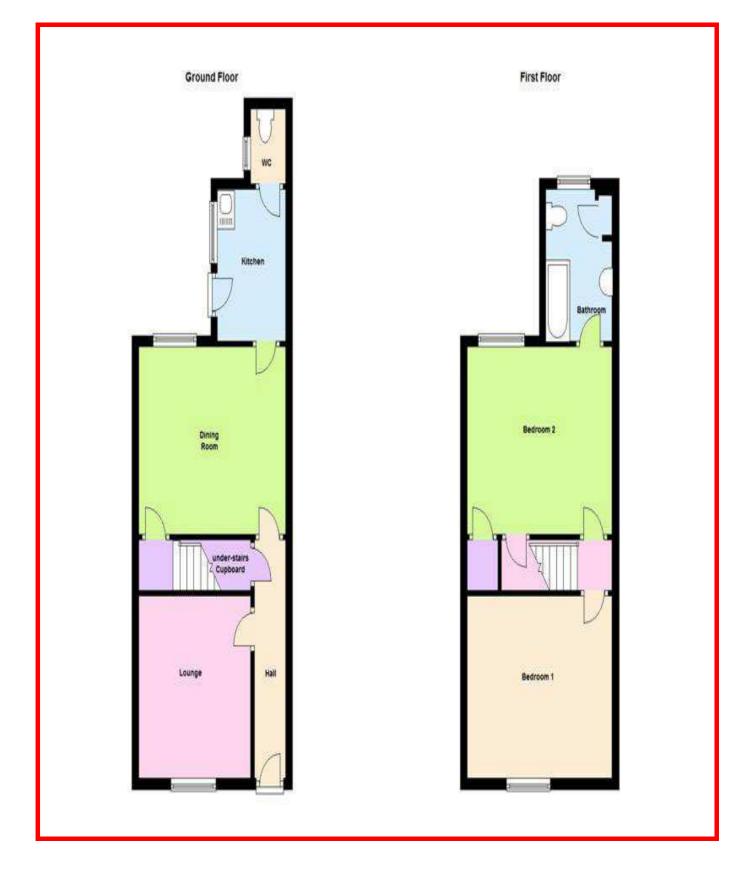

#### **ACCOMMODATION:**

**ENTRANCE HALL:** 3' wide (0.92m). Hardwood front door. Access to cellar off.

**CELLAR:** 3.33m x 3.25m (10' 11'' x 10' 8'') Electric light. Small store off.

**LOUNGE:** 3.33m x 3.28m (10' 11'' x 10' 9'') Fitted gas fire set in a tiled fireplace. UPVC double-glazed window. Original coving and centre ceiling rose.

**DINING ROOM:** 3.94m x 3.4m (12' 11'' x 11' 2'') Fitted gas fire in tiled fireplace. Floor to ceiling fitted cupboard. Radiator. UPVC double-glazed window. Stairs off to first floor.

**KITCHEN:** 2.77m x 1.98m (9' 1'' x 6' 6'') Being fitted with an inset stainless steel sink unit on fitted base with small adjacent worktop. Radiator. UPVC double-glazed door and window to rear yard. Door to: -

**W. C.:** Being fitted with a low flush WC suite. UPVC double-glazed window. Wall-mounted Baxi gas-fired boiler for the central heating and domestic hot water.

LANDING: Small vestibule landing

**BEDROOM 1:** 4.32m x 3.35m (14' 2'' x 11' 0'') Radiator. UPVC double-glazed window. Bedhead light pull switch.

**BEDROOM 2:** 4.32m x 3.4m (14' 2'' x 11' 2'') Radiator. UPVC double-glazed window. Small cupboard off. Door to: -

**BATHROOM:** 2.77m x 2.06m (9' 1'' x 6' 9'') Being fitted with a panelled bath having a Triton electric shower over, pedestal wash hand basin and low flush WC. Airing cupboard housing the lagged hot water cylinder. Radiator. UPVC double-glazed window.